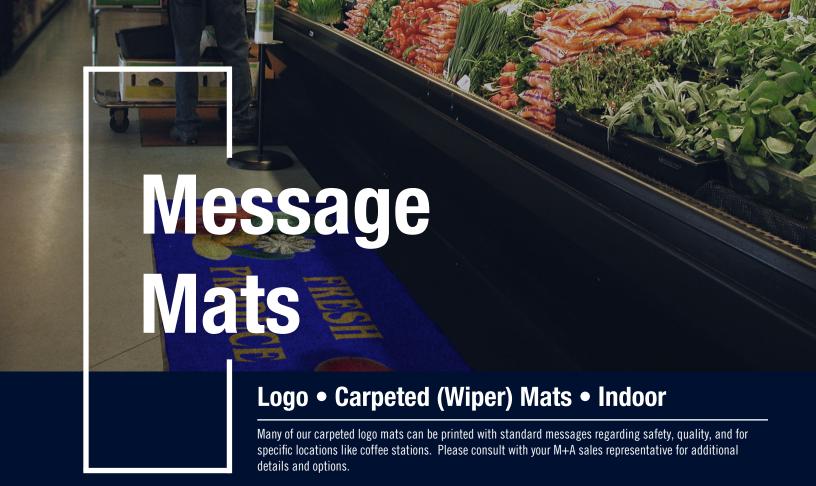

# **Message Mats**

Logo • Carpeted (Wiper) Mats • Indoor

- Provides important messages while capturing dirt and moisture, helping reduce slip-and-fall accidents and maintain your floor
- Available as ColorStar Impressions, Classic Impressions, and Classic Impressions HD mats
- Available in a variety of sizes that vary by mat type and message

#### **Recommended Uses**

Recommended for indoor commercial use in areas where you would like to identify locations, welcome, remind, or give directions to visitors or employees.